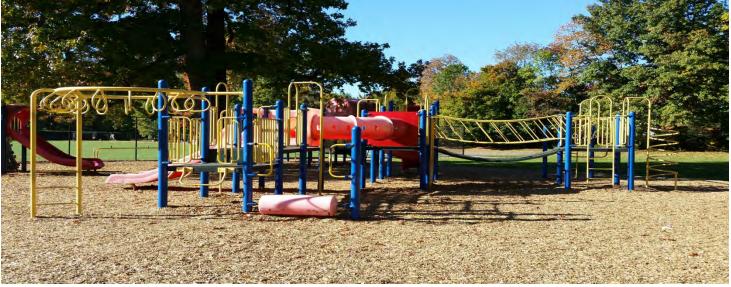

# Playground Evaluation

- Bradford School:
  - Playground is in fair condition
- Edgemont School:
  - Playground is in fair condition need to either remove or replace swings.
- Charles Bullock School:
  - Playground is in good condition
- Hillside School:
  - Playground is in fair condition