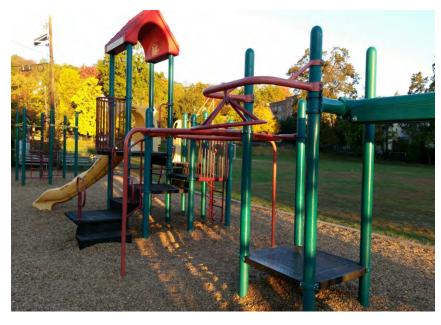

|
| George Inness       | 1988      | 1988      |           |           |
| Glenfield           | 2014      | 2014      |           |           |
| High School         |           | 1981      | 1981      | 1988      |
| Mt Hebron           | 1992      | 1992      |           |           |
| Nishuane            | 1987      | 1987      |           |           |
| Northeast           | 1987      | 1987      |           |           |
| Rand                | 1989      | 1989      |           |           |
| Watchung            | 1989      | 1989      |           |           |

# Playgrounds

• Bradford School: Installed with the addition 2005













# • Edgemont School: Installed 1998









## • Charles H. Bullock: Installed 2010:







## • Hillside School: Installed 2002









#### • Nishuane School: Installed 1992





#2



#1

#3

# • Northeast School: Installed 1992











# Watchung School: Installed 1996/2004:







## MCPK - Installed circa 1998







# Playground Evaluation

- Bradford School:
  - Playground is in fair condition
- Edgemont School:
  - Playground is in fair condition need to either remove or replace swings.
- Charles Bullock School:
  - Playground is in good condition
- Hillside School:
  - Playground is in fair condition

#### Nishuane School:

- Playground equipment #1 & 2 seem to be in fair condition.
- Playground equipment #3 is showing signs of age and wear and tear.

#### Northeast School:

Playground is in fair condition

## Watchung School:

Playground is in fair condition

#### MCPK:

- -Playground is in fair condition