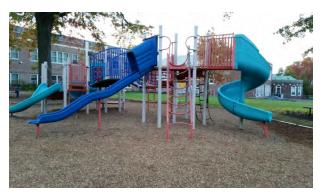

## Watchung

Original Building -1900

Additions - 1908, 1917, 1924, (Greenhouse- 2002)

## Watchung School:

Playground is in fair condition