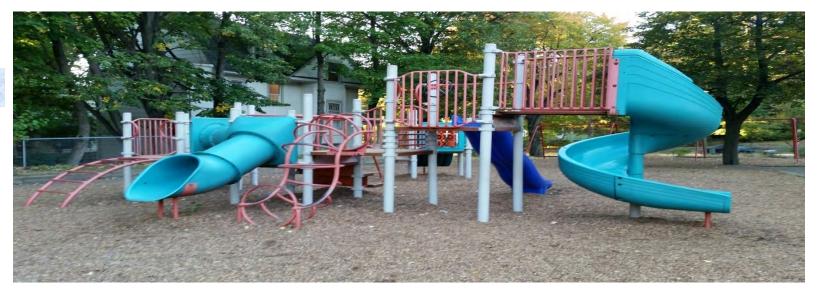

#### • Nishuane School: Installed 1992

#2

#1

#3

#### Nishuane School:

- Playground equipment #1 & 2 seem to be in fair condition.
- Playground equipment #3 is showing signs of age and wear and tear.