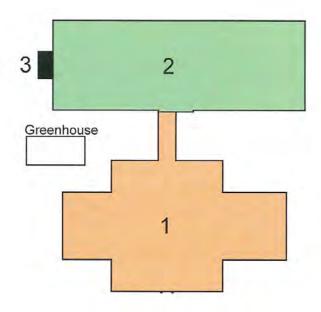

#### Mount Hebron

Original Building -1909

Additions - 1920, 1924, 1930, 1972 (Elev.), Greenhouse- 2000

#### • Nishuane School: Installed 1992

#2

#1

#3

#### Nishuane School:

- Playground equipment #1 & 2 seem to be in fair condition.
- Playground equipment #3 is showing signs of age and wear and tear.