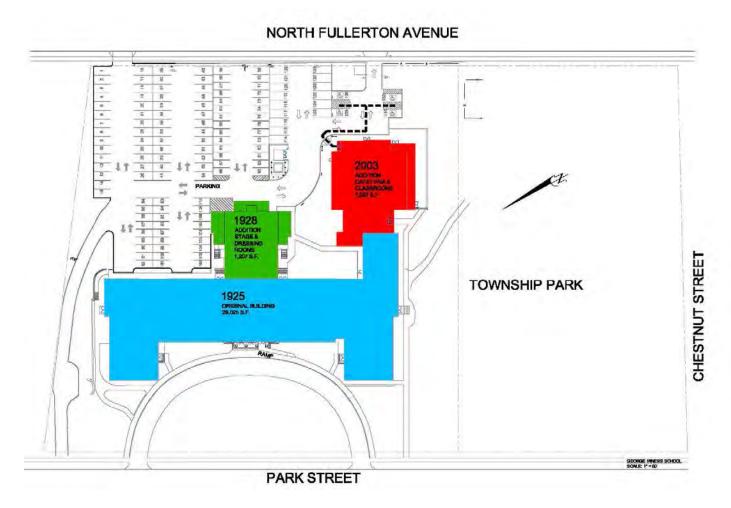

ard of Education

Information for District:

**Building History** 

**Boilers** 

Playgrounds

Roofs

Parking Lots

# District Wide Building History by age / construction date

## 22 Valley Road

- Administration Bldg -1879
- Central Heating 1931
- Pre-K Original Bldgs 1900's, 1930's, Addition 1999,



#### Bradford

Original Building -1927

Additions - 1949, 1951, 2005

#### **COLLEGE AVENUE**



## • Charles H. Bullock

New Building - 2010



# Edgemont

Original Building -1925

Additions - 1949, 1950



#### Glenfield

Original Building -1896

Additions - 1922, 1924, 1928, 1933,1980



#### • Hillside

Original Building -1931

Additions - 1950, 2004 (Elevator)



# High School

Original Building -1914

Addition - 1959



# George Inness

Original Building -1925

Additions - 1928, 2003



#### Mount Hebron

Original Building -1909

Additions - 1920, 1924, 1930, 1972 (Elev.), Greenhouse- 2000



#### Northeast

Original Building -1935

Additions - 1957, 2000



**GROVE STREET** 

#### Nishuane

Original Building -1908

Additions - 1917, 1923, 2002 (Elevator)



#### Renaissance at Rand

Original Building -1924 Major alterations-1990, 1993



## Watchung

Original Building -1900

Additions - 1908, 1917, 1924, (Greenhouse- 2002)



#### District Wide Boiler Information

#### • Boiler Installation Dates:

| Building            | Boiler #1 | Boiler #2 | Boiler #3 | Boiler #4 |
|---------------------|-----------|-----------|-----------|-----------|
| Bradford            | 1988      | 2001      |           |           |
| Central Plant       | 2012      | 2013      |           |