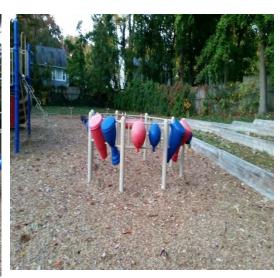

#### • Nishuane School: Installed 1992

#2

#1

#3

#### Nishuane School:

- Playground equipment #1 & 2 seem to be in fair condition.
- Playground equipment #3 is showing signs of age and wear and tear.