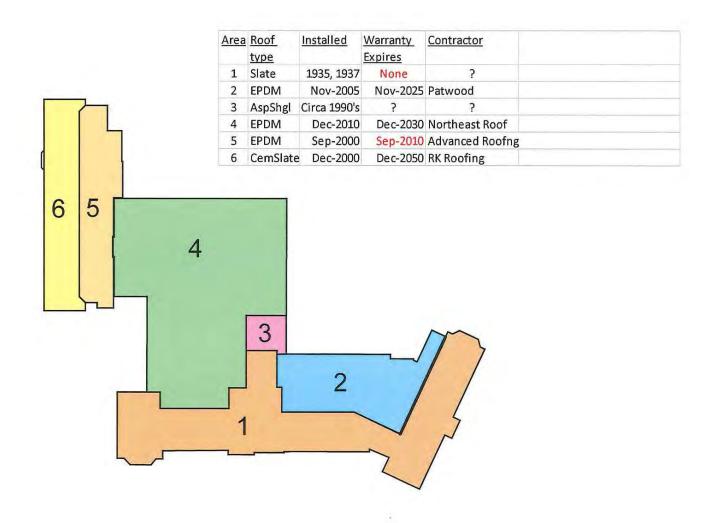

# Renaissance School at the Rand Building:

NOTE: Shed roof was replaced this summer.