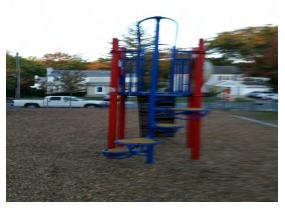

## • Hillside School: Installed 2002

# Playground Evaluation

- Bradford School:
  - Playground is in fair condition
- Edgemont School:
  - Playground is in fair condition need to either remove or replace swings.
- Charles Bullock School:
  - Playground is in good condition
- Hillside School:
  - Playground is in fair condition