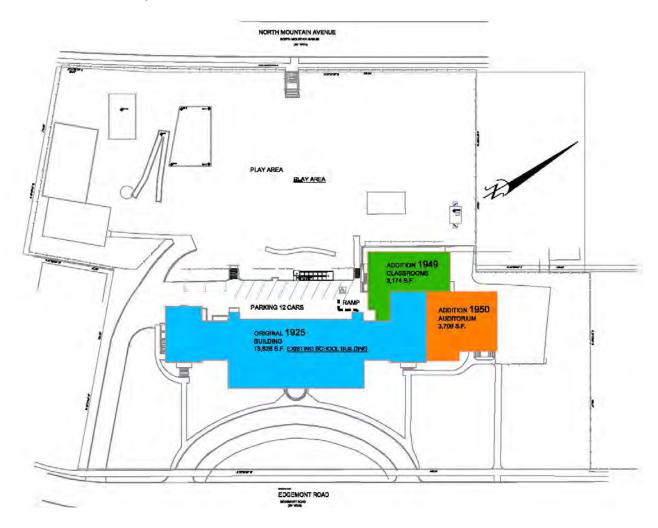

# Montclair Board of Education

Information for District:

**Building History** 

**Boilers** 

Playgrounds

Roofs

Parking Lots

# District Wide Building History by age / construction date

## 22 Valley Road

- Administration Bldg -1879
- Central Heating 1931
- Pre-K Original Bldgs 1900's, 1930's, Addition 1999,



#### Bradford

Original Building -1927

Additions - 1949, 1951, 2005

#### **COLLEGE AVENUE**



## • Charles H. Bullock

New Building - 2010



# Edgemont

Original Building -1925

Additions - 1949, 1950



#### Glenfield

Original Building -1896

Additions - 1922, 1924, 1928, 1933,1980



#### • Hillside

Original Building -1931

Additions - 1950, 2004 (Elevator)



# High School

Original Building -1914

Addition - 1959



# George Inness

Original Building -1925

Additions - 1928, 2003



#### Mount Hebron

Original Building -1909

Additions - 1920, 1924, 1930, 1972 (Elev.), Greenhouse- 2000



#### Northeast

Original Building -1935

Additions - 1957, 2000



**GROVE STREET** 

#### Nishuane

Original Building -1908

Additions - 1917, 1923, 2002 (Elevator)



#### Renaissance at Rand

Original Building -1924 Major alterations-1990, 1993



## Watchung

Original Building -1900

Additions - 1908, 1917, 1924, (Greenhouse- 2002)



#### District Wide Boiler Information

#### • Boiler Instal