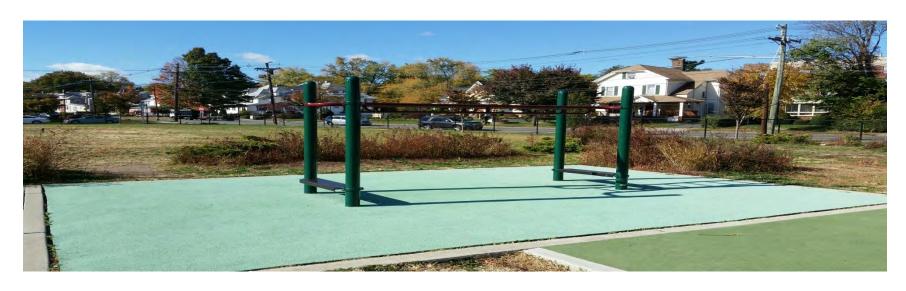

# • Northeast School: Installed 1992

#### Northeast School:

Playground is in fair condition