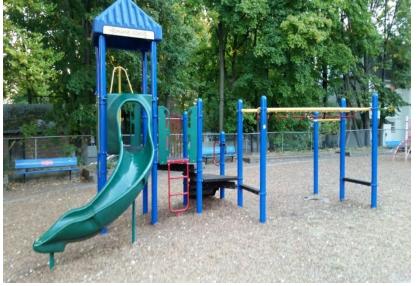

## • Hillside School: Installed 2002

# Playground Evaluation

- Bradford School:
  - Playground is in fair condition
- Edgemont School:
  - Playground is in fair condition need to either remove or replace swings.
- Charles Bullock School:
  - Playground is in good condition
- Hillside School:
  - Playground is in fair condition