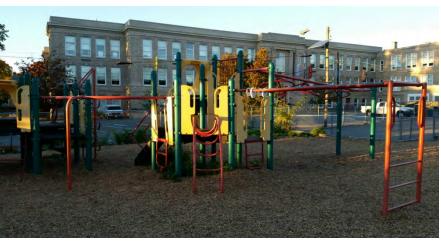

|
| George Inness       | 1988      | 1988      |           |           |
| Glenfield           | 2014      | 2014      |           |           |
| High School         |           | 1981      | 1981      | 1988      |
| Mt Hebron           | 1992      | 1992      |           |           |
| Nishuane            | 1987      | 1987      |           |           |
| Northeast           | 1987      | 1987      |           |           |
| Rand                | 1989      | 1989      |           |           |
| Watchung            | 1989      | 1989      |           |           |

# Playgrounds

• Bradford School: Installed with the addition 2005













# • Edgemont School: Installed 1998









## • Charles H. Bullock: Installed 2010:







## • Hillside School: Installed 2002









#### • Nishuane School: Installed 1992





#2



#1

#3

# • Northeast School: Installed 1992











# Watchung School: Installed 1996/2004:







## MCPK - Installed circa 1998







# Playground Evaluation

- Bradford School:
  - Playground is in fair condition
- Edgemont School:
  - Playground is in fair condition need to either remove or replace swings.
- Charles Bullock School:
  - Playground is in good condition
- Hillside School:
  - Playground is in fair condition

#### Nishuane School:

- Playground equipment #1 & 2 seem to be in fair condition.
- Playground equipment #3 is showing signs of age and wear and tear.

#### Northeast School:

Playground is in fair condition

## Watchung School:

Playground is in fair condition

#### MCPK:

- -Playground is in fair conditio