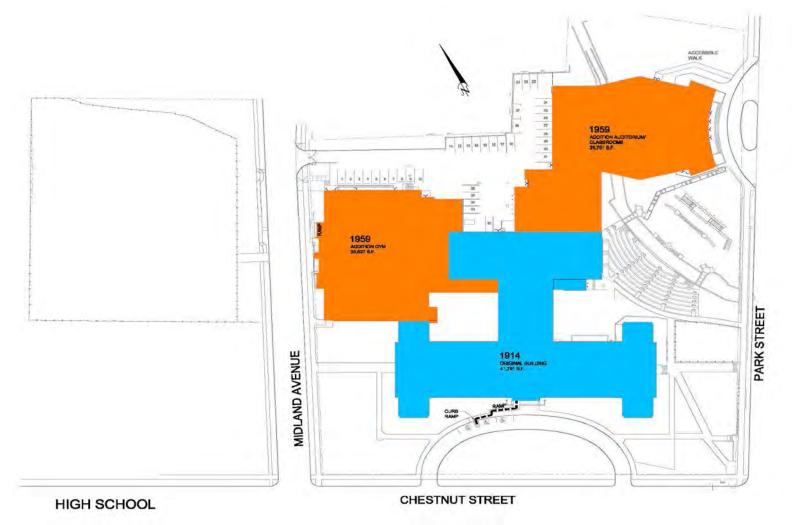

# Montclair Board of Education

Information for District:

**Building History** 

**Boilers** 

Playgrounds

Roofs

Parking Lots

# District Wide Building History by age / construction date

## 22 Valley Road

- Administration Bldg -1879
- Central Heating 1931
- Pre-K Original Bldgs 1900's, 1930's, Addition 1999,



#### Bradford

Original Building -1927

Additions - 1949, 1951, 2005

#### **COLLEGE AVENUE**



## • Charles H. Bullock

New Building - 2010



# Edgemont

Original Building -1925

Additions - 1949, 1950



#### Glenfield

Original Building -1896

Additions - 1922, 1924, 1928, 1933,1980



#### • Hillside

Original Building -1931

Additions - 1950, 2004 (Elevator)



# High School

Original Building -1914

Addition - 1959



# George Inness

Original Building -1925

Additions - 1928, 2003



#### Mount Hebron

Original Building -1909

Additions - 1920, 1924, 1930, 1972 (Elev.), Greenhouse- 2000



#### Northeast

Original Building -1935

Additions - 1957, 2000



**GROVE STREET** 

#### Nishuane

Original Building -1908

Additions - 1917, 1923, 2002 (Elevator)



#### Renaissance at Rand

Original Building -1924 Major alterations-1990, 1993



## Watchung

Original Building -1900

Additions - 1908, 1917, 1924, (Greenhouse- 2002)



#### District Wide Boiler Information

#### • Boiler Installation Dates:

| Building            | Boiler #1 | Boiler #2 | Boiler #3 | Boiler #4 |
|---------------------|-----------|-----------|-----------|-----------|
| Bradford            | 1988      | 2001      |           |