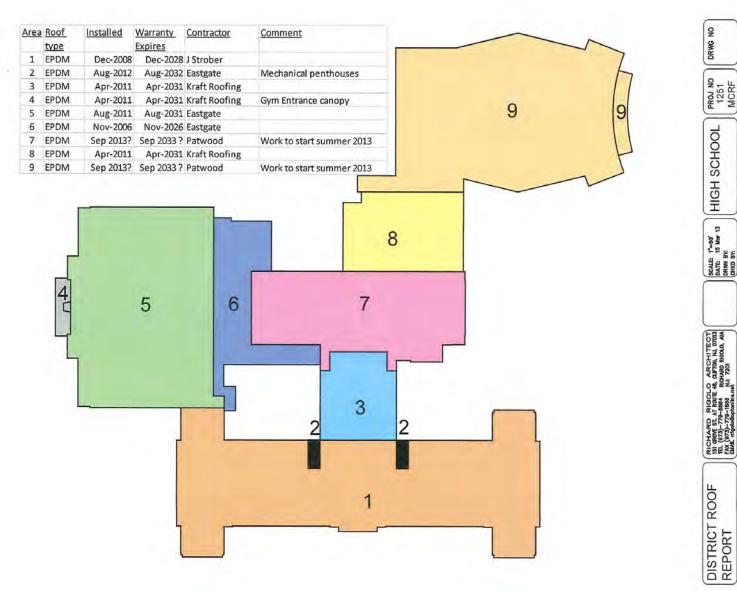

| EPDM         | Nov-2012  | ?                   | Northeast Roof ? | "Superstorm" Sandy repairs |
| 5    | EPDM         | Dec-2008  | Dec-2028            | Kraft Roofing    |                            |
| 6    | EPDM         | Apr-2011  | Apr-2016            | Northeast Roof   | Perimeter "swale"          |
| 7    | Copper       | 1926 est. | N/A                 | -                | Mechanical system inlet    |
| 8    | EPDM         | Feb-2006  | Feb-2011            | Cipolini         |                            |
| 9    | EPDM         | 2000 est. | ?                   | Northeast?       | Arranged by B & G?         |
| 10   | EPDM         | Nov-2011  | Nov-2026            | RVT Const        | Perimeter "swale"          |



GEO. INNESS

DISTRICT ROOF REPORT

# Montclair High School:



# • Fuzzy Furlong Field House:



#### • Hillside School:





#### • Mt Hebron School:



# • Nishuane School:

| <u>Area</u> | Roof<br>type | Installed | Warranty<br>Expires | Contractor    | Comment                     |
|-------------|--------------|-----------|---------------------|---------------|-----------------------------|
| 1           | EPDM         | Sep-2007  | Sep-2027            | Patwood       |                             |
| 2           | EPDM         | Aug-1987  | Aug-1997            | ER Barret     |                             |
| 3           | EPDM         | Aug-2002  | Aug-2007            | Pace Builders | Elevator hoistway & Mech Rm |
| 4           | AspShgl      | Sep-1988  | ?                   | Montclair BOE | Canopy over ramp            |



#### Northeast S