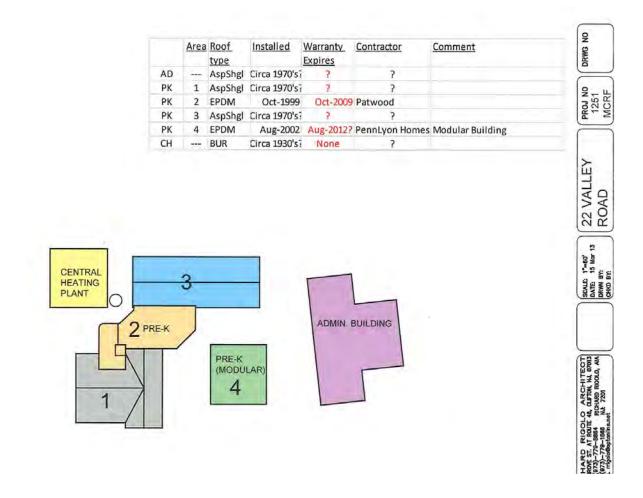

## 22 Valley Road

- Administration Bldg -1879
- Central Heating 1931
- Pre-K Original Bldgs 1900's, 1930's, Addition 1999,

# DISTRICT WIDE ROOF SURVEYS

Administration Complex: