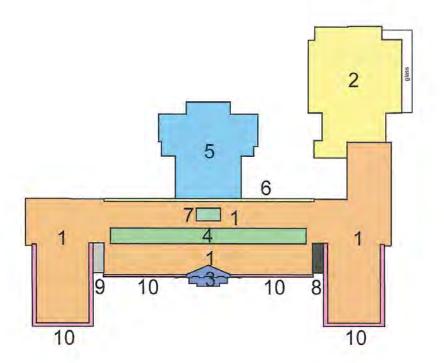

| Cipolini         |                            |
| 4    | EPDM         | Nov-2012  | ?                   | Northeast Roof ? | "Superstorm" Sandy repairs |
| 5    | EPDM         | Dec-2008  | Dec-2028            | Kraft Roofing    |                            |
| 6    | EPDM         | Apr-2011  | Apr-2016            | Northeast Roof   | Perimeter "swale"          |
| 7    | Copper       | 1926 est. | N/A                 | -                | Mechanical system inlet    |
| 8    | EPDM         | Feb-2006  | Feb-2011            | Cipolini         |                            |
| 9    | EPDM         | 2000 est. | ?                   | Northeast?       | Arranged by B & G?         |
| 10   | EPDM         | Nov-2011  | Nov-2026            | RVT Const        | Perimeter "swale"          |



GEO. INNESS

DISTRICT ROOF REPORT

# Montclair High School:



# • Fuzzy Furlong Field House:



#### • Hillside School:





#### • Mt Hebron School:



# • Nishuane School:

| <u>Area</u> | Roof<br>type | Installed | Warranty<br>Expires | Contractor    | Comment                     |
|-------------|--------------|-----------|---------------------|---------------|-----------------------------|
| 1           | EPDM         | Sep-2007  | Sep-2027            | Patwood       |                             |
| 2           | EPDM         | Aug-1987  | Aug-1997            | ER Barret     |                             |
| 3           | EPDM         | Aug-2002  | Aug-2007            | Pace Builders | Elevator hoistway & Mech Rm |
| 4           | AspShgl      | Sep-1988  | ?                   | Mo