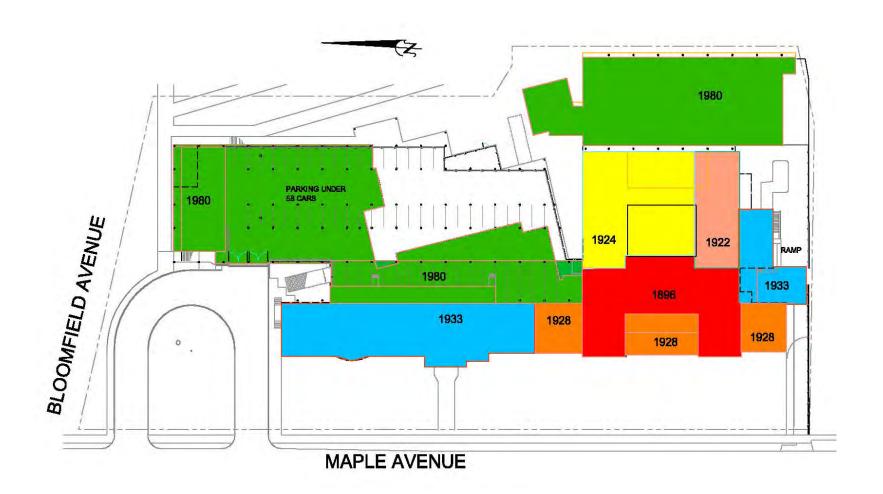

#### Glenfield

Original Building -1896

Additions - 1922, 1924, 1928, 1933,1980