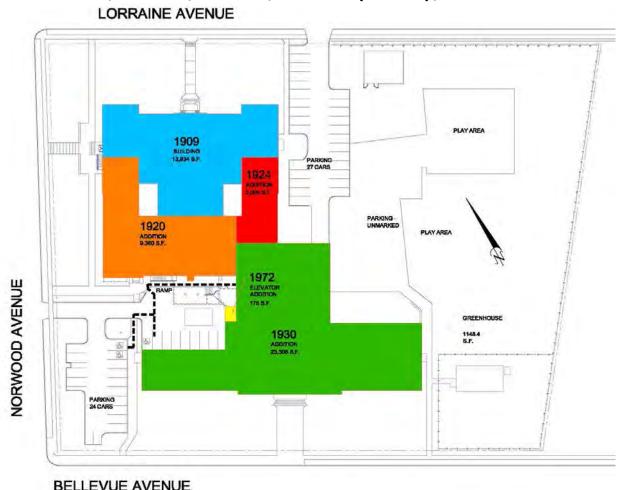

#### Mount Hebron

Original Building -1909

Additions - 1920, 1924, 1930, 1972 (Elev.), Greenhouse- 2000