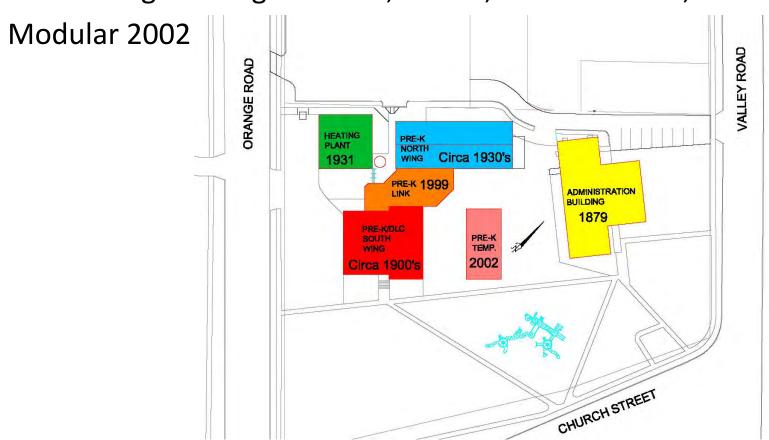

## 22 Valley Road

- Administration Bldg -1879
- Central Heating 1931
- Pre-K Original Bldgs 1900's, 1930's, Addition 1999,