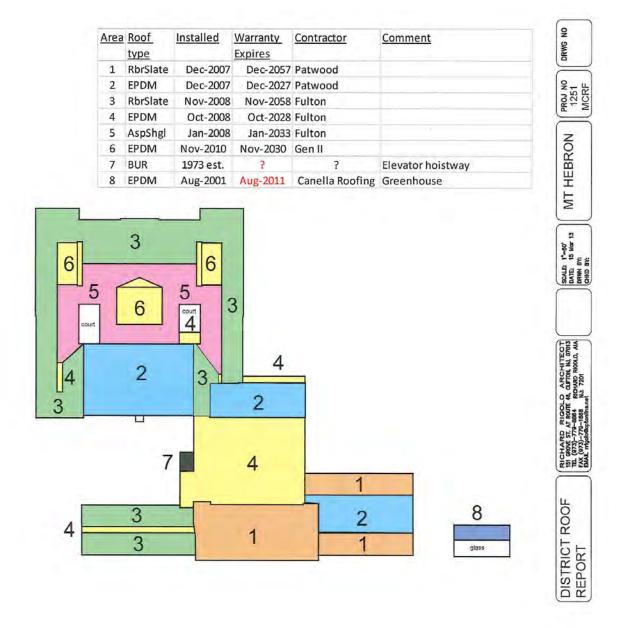

epairs |
| 5    | EPDM         | Dec-2008  | Dec-2028            | Kraft Roofing    |                            |
| 6    | EPDM         | Apr-2011  | Apr-2016            | Northeast Roof   | Perimeter "swale"          |
| 7    | Copper       | 1926 est. | N/A                 | -                | Mechanical system inlet    |
| 8    | EPDM         | Feb-2006  | Feb-2011            | Cipolini         |                            |
| 9    | EPDM         | 2000 est. | ?                   | Northeast?       | Arranged by B & G?         |
| 10   | EPDM         | Nov-2011  | Nov-2026            | RVT Const        | Perimeter "swale"          |



GEO. INNESS

DISTRICT ROOF REPORT

# Montclair High School:



# • Fuzzy Furlong Field House:



#### • Hillside School:





#### • Mt Hebron School:



# • Nishuane School:

| <u>Area</u> | Roof<br>type | Installed | Warranty<br>Expires | Contractor    | Comment                     |
|-------------|--------------|-----------|---------------------|---------------|-----------------------------|
| 1           | EPDM         | Sep-2007  | Sep-2027            | Patwood       |                             |
| 2           | EPDM         | Aug-1987  | Aug-1997            | ER Barret     |                             |
| 3           | EPDM         | Aug-2002  | Aug-2007            | Pace Builders | Elevator hoistway & Mech Rm |
| 4           | AspShgl      | Sep-1988  | ?                   | Montclair BOE | Canopy over ramp            |



#### Northeast School:



# Renaissance School at the Rand Building:

NOTE: Shed roof was replaced this sum