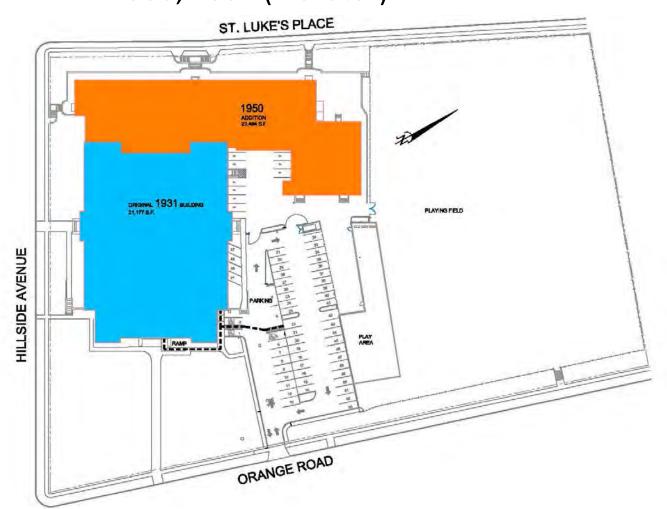

# Montclair Board of Education

Information for District:

**Building History** 

**Boilers** 

Playgrounds

Roofs

Parking Lots

# District Wide Building History by age / construction date

## 22 Valley Road

- Administration Bldg -1879
- Central Heating 1931
- Pre-K Original Bldgs 1900's, 1930's, Addition 1999,



#### Bradford

Original Building -1927

Additions - 1949, 1951, 2005

#### **COLLEGE AVENUE**



## • Charles H. Bullock

New Building - 2010



# Edgemont

Original Building -1925

Additions - 1949, 1950



#### Glenfield

Original Building -1896

Additions - 1922, 1924, 1928, 1933,1980



#### • Hillside

Original Building -1931

Additions - 1950, 2004 (Elevator)



# High School

Original Building -1914

Addition - 1959



# George Inness

Original Building -1925

Additions - 1928, 2003



#### Mount Hebron

Original Building -1909

Additions - 1920, 1924, 1930, 1972 (Elev.), Greenhouse- 2000



#### Northeast

Original Building -1935

Additions - 1957, 2000



**GROVE STREET** 

#### Nishuane

Original Building -1908

Additions - 1917, 1923, 2002 (Elevator)



#### Renaissance at Rand

Original Building -1924 Major alterations-1990, 1993



## Watchung

Original Building -1900

Additions - 1908, 1917, 1924, (Greenhouse- 2002)



#### District Wide Boiler Information

#### • Boiler Installation Dates:

| Building            | Boiler #1 | Boiler #2 | Boiler #3 | Boiler #4 |
|---------------------|-----------|-----------|-----------|-----------|
| Br