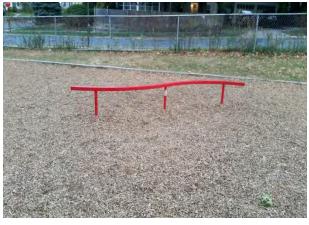

#### • Nishuane School: Installed 1992

#2

#1

#3

#### Nishuane School:

- Playground equipment #1 & 2 seem to be in fair condition.
- Playground equipment #3 is showing signs of age and wear and tear.