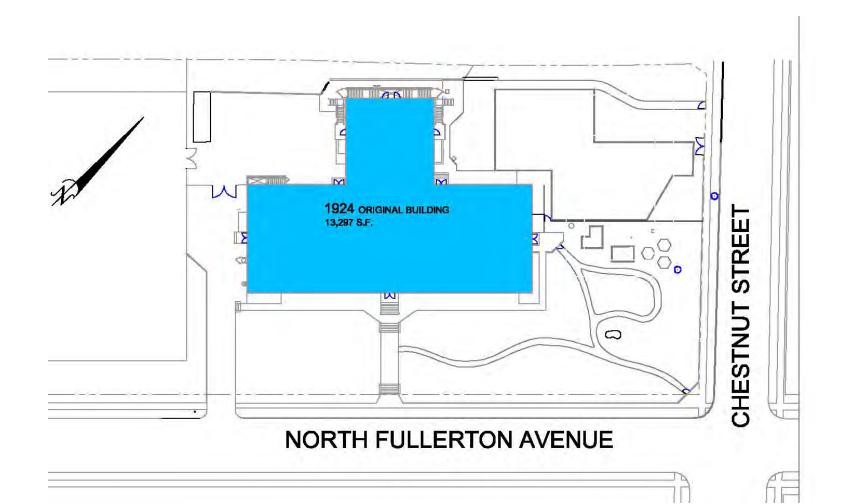

9, 1951, 2005

#### **COLLEGE AVENUE**



## • Charles H. Bullock

New Building - 2010



# Edgemont

Original Building -1925

Additions - 1949, 1950



#### Glenfield

Original Building -1896

Additions - 1922, 1924, 1928, 1933,1980



#### • Hillside

Original Building -1931

Additions - 1950, 2004 (Elevator)



# High School

Original Building -1914

Addition - 1959



# George Inness

Original Building -1925

Additions - 1928, 2003



#### Mount Hebron

Original Building -1909

Additions - 1920, 1924, 1930, 1972 (Elev.), Greenhouse- 2000



#### Northeast

Original Building -1935

Additions - 1957, 2000



**GROVE STREET** 

#### Nishuane

Original Building -1908

Additions - 1917, 1923, 2002 (Elevator)



#### Renaissance at Rand

Original Building -1924 Major alterations-1990, 1993



## Watchung

Original Building -1900

Additions - 1908, 1917, 1924, (Greenhouse- 2002)



#### District Wide Boiler Information

#### • Boiler Installation Dates:

| Building            | Boiler #1 | Boiler #2 | Boiler #3 | Boiler #4 |
|---------------------|-----------|-----------|-----------|-----------|
| Bradford            | 1988      | 2001      |           |           |
| Central Plant       | 2012      | 2013      |           |           |
| Charles Bullock     | 2010      | 2010      |           |           |
| Edgemont            | 1987      | 1987      |           |           |
| Furlong Field House | 1994      |           |           |           |
| George Inness       | 1988      | 1988      |           |           |
| Glenfield           | 2014      | 2014      |