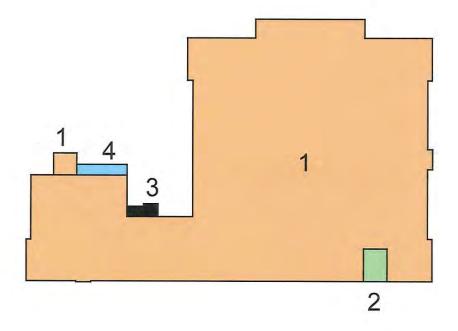

air High School:



# • Fuzzy Furlong Field House:



#### • Hillside School:





#### • Mt Hebron School:



# • Nishuane School:

| <u>Area</u> | Roof<br>type | Installed | Warranty<br>Expires | Contractor    | Comment                     |
|-------------|--------------|-----------|---------------------|---------------|-----------------------------|
| 1           | EPDM         | Sep-2007  | Sep-2027            | Patwood       |                             |
| 2           | EPDM         | Aug-1987  | Aug-1997            | ER Barret     |                             |
| 3           | EPDM         | Aug-2002  | Aug-2007            | Pace Builders | Elevator hoistway & Mech Rm |
| 4           | AspShgl      | Sep-1988  | ?                   | Montclair BOE | Canopy over ramp            |



#### Northeast School:



# Renaissance School at the Rand Building:

NOTE: Shed roof was replaced this summer.





# Watchung School:

|   | Roof<br>type | Installed    | Warranty<br>Expires | Contractor    | Comment         |
|---|--------------|--------------|---------------------|---------------|-----------------|
| 1 | <b>EPDM</b>  | Dec-2008     | Dec-2028            | Kraft Roofing |                 |
| 2 | EPDM         | Sep-2011     | Sep-2031            | RVT Const     | 1*              |
| 3 | <b>EPDM</b>  | Circa 1980's | ?                   | ?             | Entrance canopy |



# Parking Lot Information

#### • Bradford:

- Small parking lot on College Ave in fair condition
- Parking lot in rear needs small patch by dumpster and cracks to be filled.

#### Charles H. Bulloc