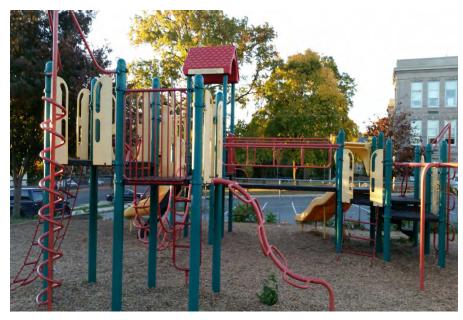

# Playgrounds

• Bradford School: Installed with the addition 2005

# Playground Evaluation

- Bradford School:
  - Playground is in fair condition
- Edgemont School:
  - Playground is in fair condition need to either remove or replace swings.
- Charles Bullock School:
  - Playground is in good condition
- Hillside School:
  - Playground is in fair condition