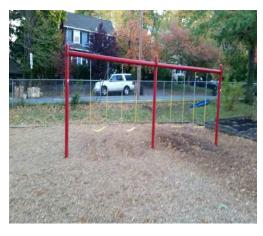

# • Edgemont School: Installed 1998

# Playground Evaluation

- Bradford School:
  - Playground is in fair condition
- Edgemont School:
  - Playground is in fair condition need to either remove or replace swings.
- Charles Bullock School:
  - Playground is in good condition
- Hillside School:
  - Playground is in fair condition