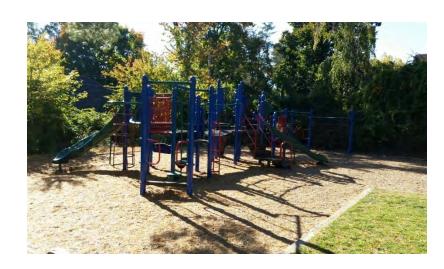

## • Charles H. Bullock: Installed 2010:

# Playground Evaluation

- Bradford School:
  - Playground is in fair condition
- Edgemont School:
  - Playground is in fair condition need to either remove or replace swings.
- Charles Bullock School:
  - Playground is in good condition
- Hillside School:
  - Playground is in fair condition