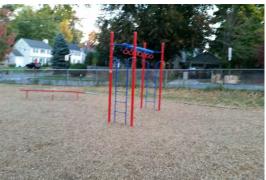

## Watchung

Original Building -1900

Additions - 1908, 1917, 1924, (Greenhouse- 2002)

## Watchung School:

Playground is in fair condition