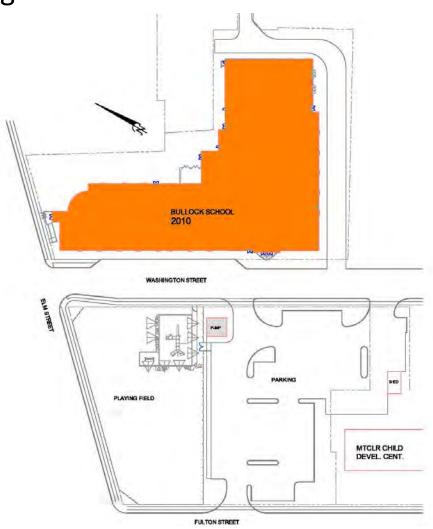

# Montclair Board of Education

Information for District:

**Building History** 

**Boilers** 

Playgrounds

Roofs

Parking Lots

# District Wide Building History by age / construction date

## 22 Valley Road

- Administration Bldg -1879
- Central Heating 1931
- Pre-K Original Bldgs 1900's, 1930's, Addition 1999,



#### Bradford

Original Building -1927

Additions - 1949, 1951, 2005

#### **COLLEGE AVENUE**



## • Charles H. Bullock

New Building - 2010



# Edgemont

Original Building -1925

Additions - 1949, 1950



#### Glenfield

Original Building -1896

Additions - 1922, 1924, 1928, 1933,1980



#### • Hillside

Original Building -1931

Additions - 1950, 2004 (Elevator)



# High School

Original Building -1914

Addition - 1959



# George Inness

Original Building -1925

Additions - 1928, 2003



#### Mount Hebron

Original Building -1909

Additions - 1920, 1924, 1930, 1972 (Elev.), Greenhouse- 2000



#### Northeast

Original Building -1935

Additions - 1957, 2000



**GROVE STREET** 

#### Nishuane

Original Building -1908

Additions - 1917, 1923, 2002 (Elevator)



#### Renaissance at Rand

Original Building -1924 Major alterations-1990, 1993



## Watchung

Original Building -1900

Additions - 1908, 1917, 1924, (Greenhouse- 2002)