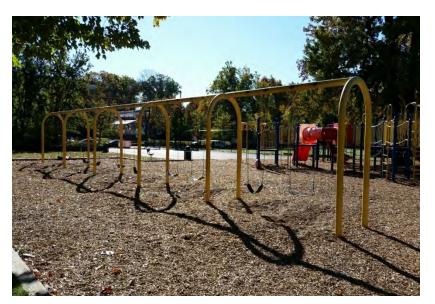

# Playground Evaluation

- Bradford School:
  - Playground is in fair condition
- Edgemont School:
  - Playground is in fair condition need to either remove or replace swings.
- Charles Bullock School:
  - Playground is in good condition
- Hillside School:
  - Playground is in fair condition