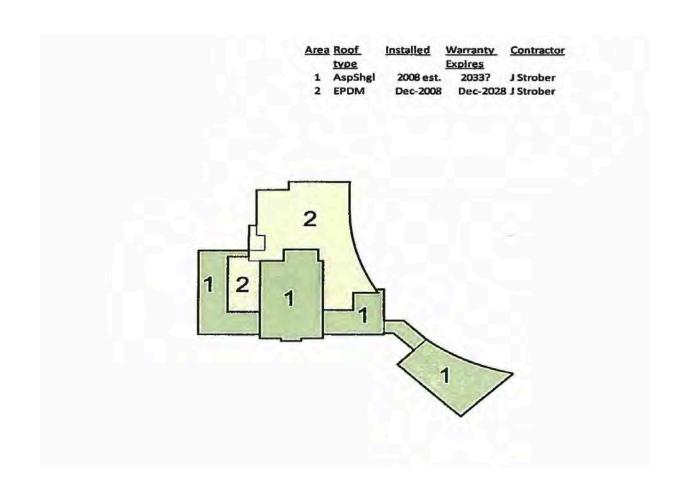

# George Inness Annex

| Area | Roof<br>type | Installed | Warranty<br>Expires | Contractor       | Comment                    |
|------|--------------|-----------|---------------------|------------------|----------------------------|
| 1    | RbrSlate     | Feb-2006  | Feb-2056            | Cipolini         |                            |
| 2    | EPDM         | Sep-2003  | Sep-2018            | Advanced Roofng  |                            |
| 3    | Copper       | Feb-2006  | Feb-2011            | Cipolini         |                            |
| 4    | EPDM         | Nov-2012  | ?                   | Northeast Roof ? | "Superstorm" Sandy repairs |
| 5    | EPDM         | Dec-2008  | Dec-2028            | Kraft Roofing    |                            |
| 6    | EPDM         | Apr-2011  | Apr-2016            | Northeast Roof   | Perimeter "swale"          |
| 7    | Copper       | 1926 est. | N/A                 | -                | Mechanical system inlet    |
| 8    | EPDM         | Feb-2006  | Feb-2011            | Cipolini         |                            |
| 9    | EPDM         | 2000 est. | ?                   | Northeast?       | Arranged by B & G?         |
| 10   | EPDM         | Nov-2011  | Nov-2026            | RVT Const        | Perimeter "swale"          |

GEO. INNESS

DISTRICT ROOF REPORT