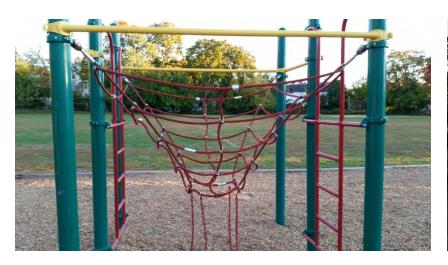

#### • Nishuane School: Installed 1992

#2

#1

#3

#### Nishuane School:

- Playground equipment #1 & 2 seem to be in fair condition.
- Playground equipment #3 is showing signs of age and wear and tear.