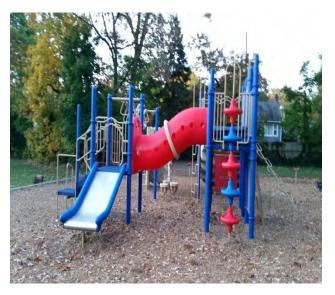

#### • Nishuane School: Installed 1992

#2

#1

#3

#### Nishuane School:

- Playground equipment #1 & 2 seem to be in fair condition.
- Playground equipment #3 is showing signs of age and wear and tear.