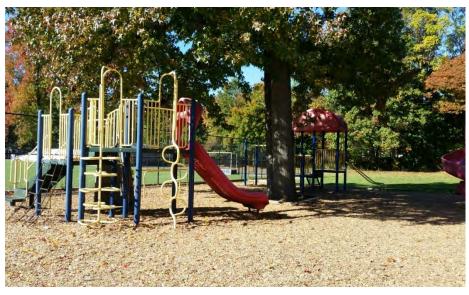

# Playground Evaluation

- Bradford School:
  - Playground is in fair condition
- Edgemont School:
  - Playground is in fair condition need to either remove or replace swings.
- Charles Bullock School:
  - Playground is in good condition
- Hillside School:
  - Playground is in fair condition