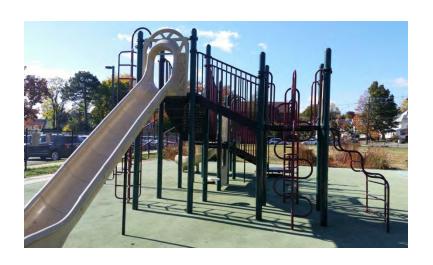

## • Charles H. Bullock: Installed 2010:

# Playground Evaluation

- Bradford School:
  - Playground is in fair condition
- Edgemont School:
  - Playground is in fair condition need to either remove or replace swings.
- Charles Bullock School:
  - Playground is in good condition
- Hillside School:
  - Playground is in fair condition