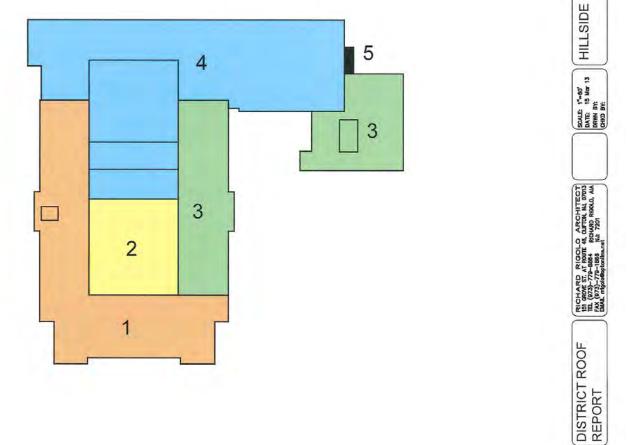

oof ? | "Superstorm" Sandy repairs |
| 5    | EPDM         | Dec-2008  | Dec-2028            | Kraft Roofing    |                            |
| 6    | EPDM         | Apr-2011  | Apr-2016            | Northeast Roof   | Perimeter "swale"          |
| 7    | Copper       | 1926 est. | N/A                 | -                | Mechanical system inlet    |
| 8    | EPDM         | Feb-2006  | Feb-2011            | Cipolini         |                            |
| 9    | EPDM         | 2000 est. | ?                   | Northeast?       | Arranged by B & G?         |
| 10   | EPDM         | Nov-2011  | Nov-2026            | RVT Const        | Perimeter "swale"          |



GEO. INNESS

DISTRICT ROOF REPORT

# Montclair High School:



# • Fuzzy Furlong Field House:



#### • Hillside School:





#### • Mt Hebron School:



# • Nishuane School:

| <u>Area</u> | Roof<br>type | Installed | Warranty<br>Expires | Contractor    | Comment                     |
|-------------|--------------|-----------|---------------------|---------------|-----------------------------|
| 1           | EPDM         | Sep-2007  | Sep-2027            | Patwood       |                             |
| 2           | EPDM         | Aug-1987  | Aug-1997            | ER Barret     |                             |
| 3           | EPDM         | Aug-2002  | Aug-2007            | Pace Builders | Elevator hoistway & Mech Rm |
| 4           | AspShgl      | Sep-1988  | ?                   | Montclair BOE | Canopy over ramp            |



#### Northeast School:



# Renaissance School at the Rand Building:

NOTE: She