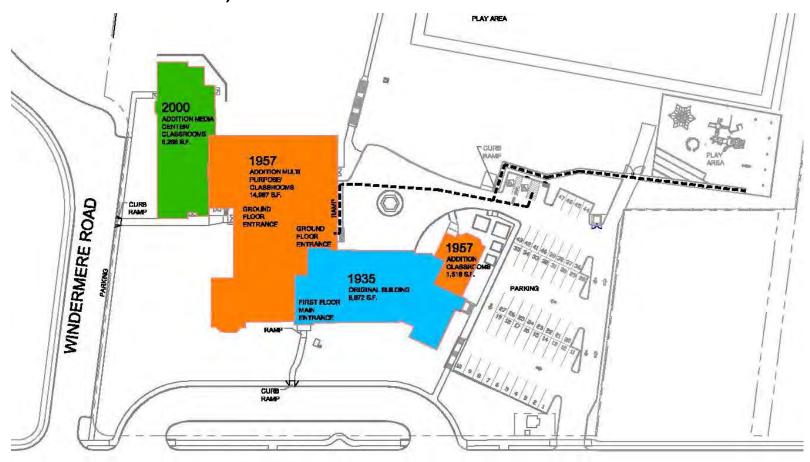

#### Northeast

Original Building -1935

Additions - 1957, 2000

**GROVE STREET** 