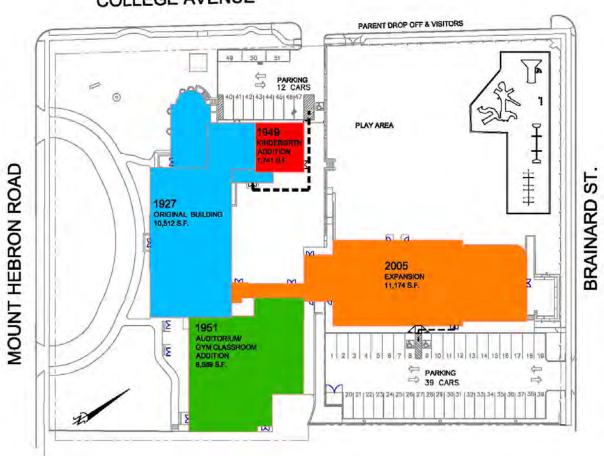

# Montclair Board of Education

Information for District:

**Building History** 

**Boilers** 

Playgrounds

Roofs

Parking Lots

# District Wide Building History by age / construction date

## 22 Valley Road

- Administration Bldg -1879
- Central Heating 1931
- Pre-K Original Bldgs 1900's, 1930's, Addition 1999,



#### Bradford

Original Building -1927

Additions - 1949, 1951, 2005

#### **COLLEGE AVENUE**



## • Charles H. Bullock

New Building - 2010



# Edgemont

Original Building -1925

Additions - 1949, 1950



#### Glenfield

Original Building -1896

Additions - 1922, 1924, 1928, 1933,1980



#### • Hillside

Original Building -1931

Additions - 1950, 2004 (Elevator)



# High School

Original Building -1914

Addition - 1959



# George Inness

Original Building -1925

Additions - 1928, 2003



#### Mount Hebron

Original Building -1909

Additions - 1920, 1924, 1930, 1972 (Elev.), Greenhouse- 2000



#### Northeast

Original Building -1935

Additions - 1957, 2000



**GROVE STREET** 

#### Nishuane

Original Building -1908

Additions - 1917, 1923, 2002 (Elevator)



#### Renaissance at Rand

Original Building -1924 Major alterations-1990, 1993



## Watchung

Original Building -1900