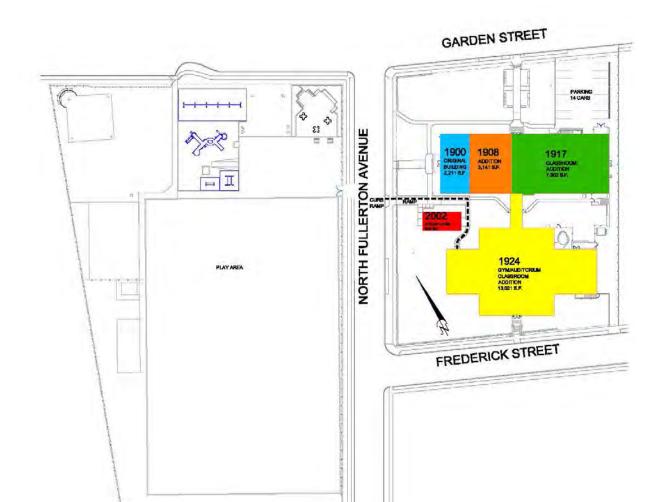

## Watchung

Original Building -1900

Additions - 1908, 1917, 1924, (Greenhouse- 2002)

## Watchung School:

Playground is in fair condition