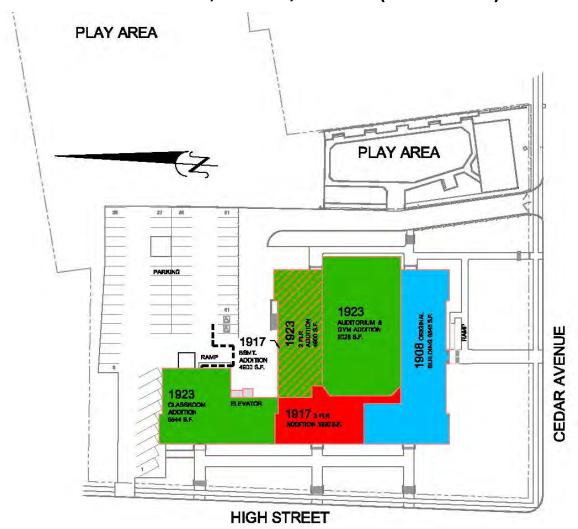

1930's, Addition 1999,



#### Bradford

Original Building -1927

Additions - 1949, 1951, 2005

#### **COLLEGE AVENUE**



## • Charles H. Bullock

New Building - 2010



# Edgemont

Original Building -1925

Additions - 1949, 1950



#### Glenfield

Original Building -1896

Additions - 1922, 1924, 1928, 1933,1980



#### • Hillside

Original Building -1931

Additions - 1950, 2004 (Elevator)



# High School

Original Building -1914

Addition - 1959



# George Inness

Original Building -1925

Additions - 1928, 2003



#### Mount Hebron

Original Building -1909

Additions - 1920, 1924, 1930, 1972 (Elev.), Greenhouse- 2000



#### Northeast

Original Building -1935

Additions - 1957, 2000



**GROVE STREET** 

#### Nishuane

Original Building -1908

Additions - 1917, 1923, 2002 (Elevator)



#### Renaissance at Rand

Original Building -1924 Major alterations-1990, 1993



## Watchung

Original Building -1900

Additions - 1908, 1917, 1924, (Greenhouse- 2002)



#### District Wide Boiler Information

#### • Boiler Installation Dates:

| Building            | Boiler #1 | Boiler #2 | Boiler #3 | Boiler #4 |
|---------------------|-----------|-----------|-----------|-----------|
| Bradford            | 1988      | 2001      |           |           |
| Central Plant       | 2012      | 2013      |           |           |
| Charles Bullock     | 2010      | 2010      |           |           |
| Edgemont            | 1987      | 1987      |           |           |
| Furlong Field House | 1994      |           |           |           |
| George Inness       | 1988      | 1988      |