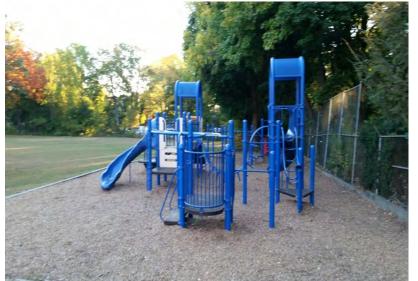

## • Charles H. Bullock: Installed 2010:

# Playground Evaluation

- Bradford School:
  - Playground is in fair condition
- Edgemont School:
  - Playground is in fair condition need to either remove or replace swings.
- Charles Bullock School:
  - Playground is in good condition
- Hillside School:
  - Playground is in fair condition